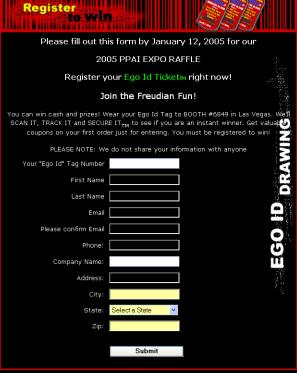

## Custom Design Package

**Example:** Registration Page – Function + FORM

| Register (C.W.)                                                                                                                                                                                                                                           |        |  |  |  |
|-----------------------------------------------------------------------------------------------------------------------------------------------------------------------------------------------------------------------------------------------------------|--------|--|--|--|
| Please fill out this form by January 12, 2005 for our                                                                                                                                                                                                     |        |  |  |  |
| 2005 PPAI EXPO RAFFLE                                                                                                                                                                                                                                     | di,    |  |  |  |
| Register your Ego Id Ticket™ right now!                                                                                                                                                                                                                   |        |  |  |  |
| Join the Freudian Fun!                                                                                                                                                                                                                                    |        |  |  |  |
| You can win cash and prizes! Wear your Ego Id Tag to BOOTH #6849 in Las Vega<br>SCAN IT, TRACK IT and SECURE IT <sub>TM</sub> to see if you are an instant winner. Get vo<br>coupons on your first order just for entering. You must be registered to win | aluahe |  |  |  |
| PLEASE NOTE: We do not share your information with anyone                                                                                                                                                                                                 |        |  |  |  |
| Your "Ego Id" Tag Number                                                                                                                                                                                                                                  | 3      |  |  |  |
| First Name                                                                                                                                                                                                                                                | E      |  |  |  |
| Last Name                                                                                                                                                                                                                                                 |        |  |  |  |
| Email                                                                                                                                                                                                                                                     |        |  |  |  |
| Please confirm Email                                                                                                                                                                                                                                      |        |  |  |  |
| Phone:                                                                                                                                                                                                                                                    | IJ     |  |  |  |
| Company Name:                                                                                                                                                                                                                                             | П      |  |  |  |
| Address:                                                                                                                                                                                                                                                  | W      |  |  |  |
| City:                                                                                                                                                                                                                                                     | 1.2    |  |  |  |
| State: Select a State 🔻                                                                                                                                                                                                                                   |        |  |  |  |
| Zip:                                                                                                                                                                                                                                                      |        |  |  |  |
| Submit                                                                                                                                                                                                                                                    |        |  |  |  |

Provides the interface for basic data entry or scanning along with custom design and copy.