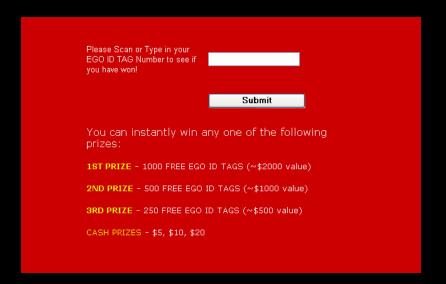

### **Scan Page**

#### Recommended

Scan Ego Id Ticket for admission, login to fan clubs, redeem rewards, claim prizes.

This page can be customized to announce winners, direct traffic to secure Web locations, grant or deny access.

#### **Optional**

Please stop by BOOTH #6849 in Las Vegas to see if you're a LUCKY winner!

We'll scan your EGO ID TICKET at the EXPO. You could instantly win cash or other valuable prizes!

We'll show you how to create raffles, club memberships and other cross-promotions for your own clients.

If you can't make it to BOOTH #6849 at the EXPO, click on the ARE YOU AN EXPO WINNER? link anytime after Jan. 17th, 2005. Simply type in your EGO ID TICKET number to see if you have won.

In the mean time - here are some bonus offers just for registering.