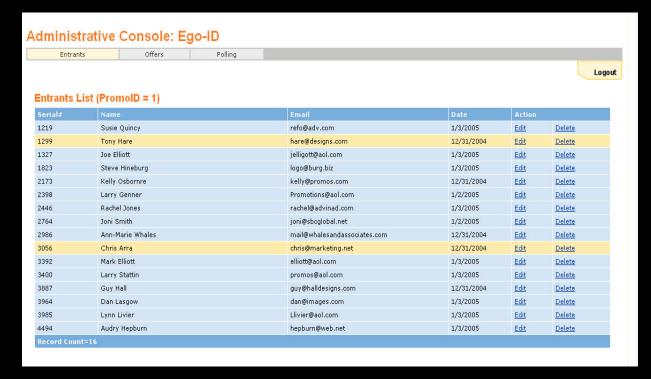

### **Administration Page**

#### Required

| Login Page             |                       |
|------------------------|-----------------------|
| Please enter your logi | n and password below: |
| login:                 |                       |
| password:              |                       |
|                        | Catau                 |
|                        | Enter                 |

View your demographic data, track coupon click throughs, select winners, set-up polling questions, etc.