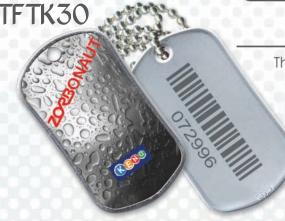

## RAFFLES MEMBERSHIPS SWEEPSTAKES

The TFLS30 features a stainless steel dog tag with full color front and laser etched serial number on reverse. 30" chain and polybagging included.

| ITEM   | 100  | 250  | 500  | 1000 | 2500 | 5000 | 10000 | CODE |
|--------|------|------|------|------|------|------|-------|------|
| TFTK30 | 3.42 | 3.11 | 2.49 | 2.32 | 1.95 | 1.76 | 1.47  | 6RS  |
| TFLS30 | 3.06 | 2.75 | 2.21 | 2.03 | 1.69 | 1.52 | 1.28  | 6RS  |