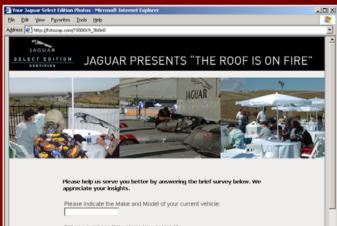

Did you purchase this vehicle New or Used? C New

Would you consider a Certified Pre-Owned Vehicle when shopping for your next vehicle? C Yes

Č No.

looso indisato l

Please indicate the names and locations of a few local places where you enjoy spending time for pleasure or enjoyment. Please list your favorites by listing its name, city, and state, e.g., Anson's, Healdsburg, CA) Start with your FAVORITE RESTAURANT.

Interne

FAVORITE CLOTHING RETAILER

#### This information was collected from every participant:

- Make and Model of current vehicle
- Did you purchase your current vehicle New or Used?
- Would you consider a Certified Pre-Owned Vehicle?
- Name of favorite restaurant
- Name of clothing retailer
- Name of favorite weekend entertainment location
- Sex
- Age
- Household Income
- Zip Code
- Opt-in for future communications?