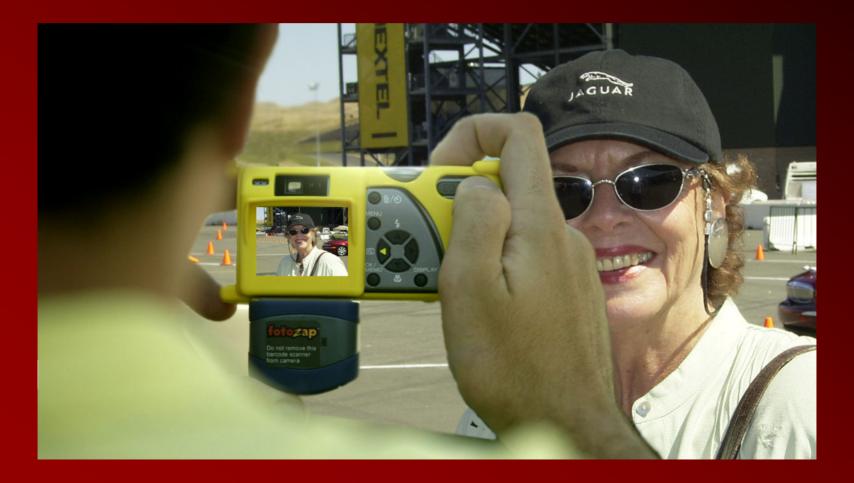

#### **The Activity:**

At events like the Wine Country Classic, Jaguar uses FotoZap to engage attendees throughout the venue. Thanks to the camera's ease-of-use and portability, brand ambassadors can take the camera to where the attendees are.

### **The Activity:**

As consumers view their photos online, contact information and survey responses are collected. The collected information can be used to create highly personalized follow up communications that increase dealer visits and sales.