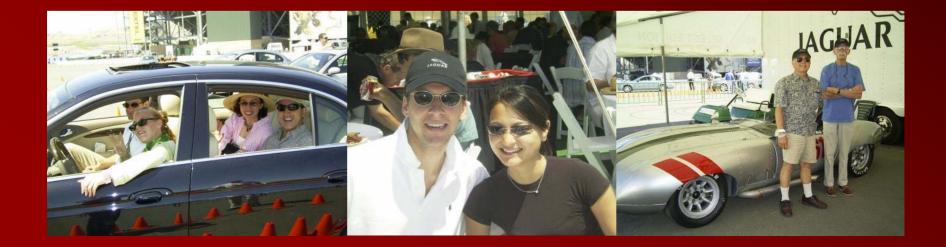

#### **The Activity:**

At events like the Wine Country Classic, Jaguar uses FotoZap to engage attendees throughout the venue. Thanks to the camera's ease-of-use and portability, brand ambassadors can take the camera to where the attendees are.

### **The Activity:**

As consumers view their photos online, contact information and survey responses are collected. The collected information can be used to create highly personalized follow up communications that increase dealer visits and sales.